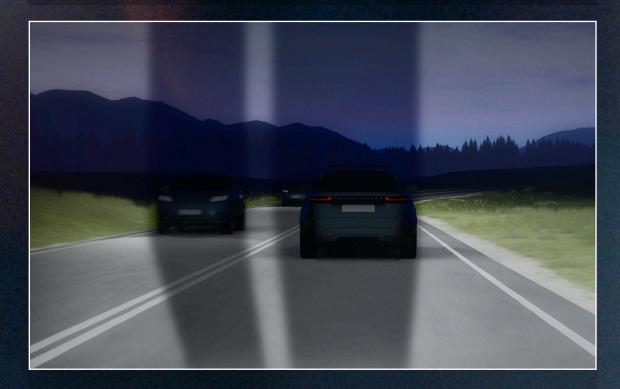

### OPTIMUM VISIBILITY

Range Rover Evoque is able to detect objects up to 1.5km away, adjusting the beam pattern effectively masking other vehicles and road users. Beam intensity is also adjusted for reflective roadsigns, for driver comfort.