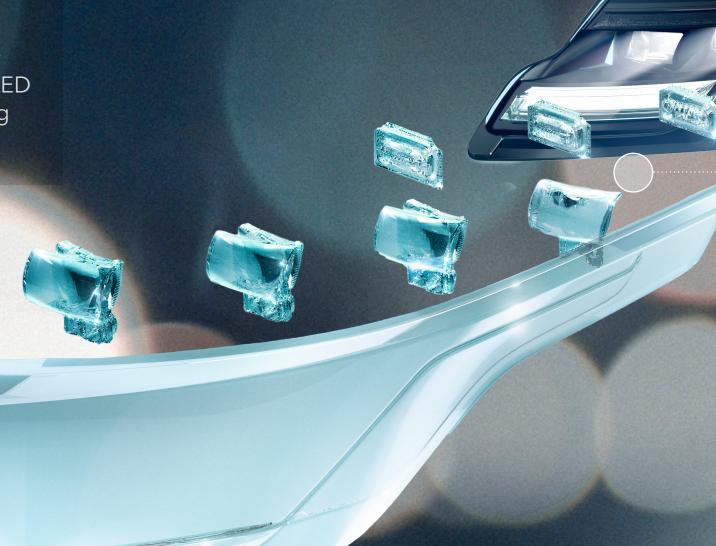

## PIXEL LED TECHNOLOGY

Each headlight contains four modules. A total of 26 segments of LEDs can adapt on or off to the road conditions, to provide the most effective forward beam pattern possible, at all times.