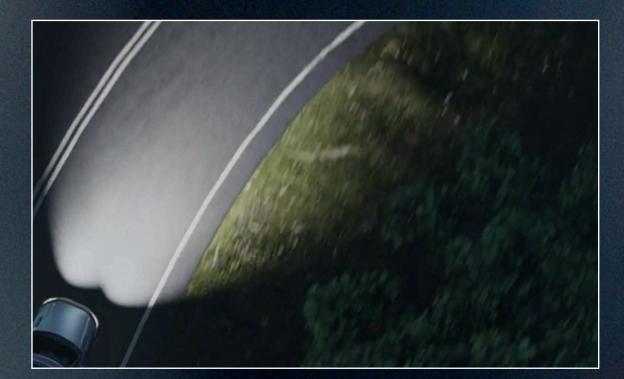

#### **ADAPTIVE BEAM**

Adaptive front lighting system (AFS) modes automatically adapt the range, width and intensity of the headlight beam. This also provides a more intense high beam at higher speeds.

### OPTIMUM VISIBILITY

Range Rover Evoque is able to detect objects up to 1.5km away, adjusting the beam pattern effectively masking other vehicles and road users. Beam intensity is also adjusted for reflective roadsigns, for driver comfort.